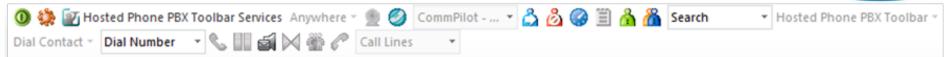

# Using the Toolbar

| Feature                           | Description                                   |
|-----------------------------------|-----------------------------------------------|
| 0                                 | Login / Logout                                |
| 430                               | Options                                       |
| Mosted Phone PBX Toolbar Services | Changing your Hosted Phone PBX phone features |
| Dial Number ▼                     | Dial a number                                 |
| <u>ಎ</u>                          | Call Forward Always                           |
| മ                                 | Do Not Disturb                                |
|                                   | Speed Dial list                               |
| <u>^</u>                          | Personal Directory                            |
| <b>~</b>                          | Group Directory                               |
| <b>&amp;</b>                      | Answer a call                                 |
| $\bowtie$                         | Transfer a call                               |
| C                                 | End a call                                    |