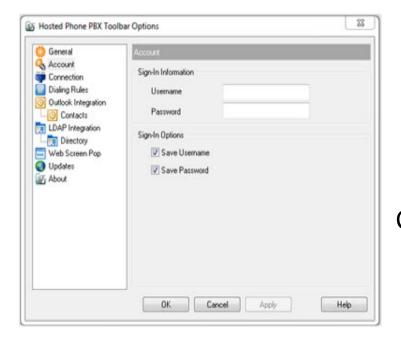

## Installing the Toolbar

Once installation is complete, you will be asked to enter your login credentials as follows:

**Username** = <phonenumber>@voice.mibroadband.com.au(for example a user with number (03) 9 348 8331 would enter 0333488331@voice.mibroadband.com.au)

**Password** = Password provided you by your administrator

Click OK to save your changes