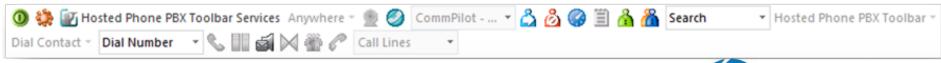

# Using the Toolbar

| Feature                           | Description                                   |
|-----------------------------------|-----------------------------------------------|
| 0                                 | Login / Logout                                |
| 430                               | Options                                       |
| Mosted Phone PBX Toolbar Services | Changing your Hosted Phone PBX phone features |
| Dial Number ▼                     | Dial a number                                 |
| <u>ಎ</u>                          | Call Forward Always                           |
| മ                                 | Do Not Disturb                                |
|                                   | Speed Dial list                               |
| <u>^</u>                          | Personal Directory                            |
| <b>~</b>                          | Group Directory                               |
| <b>&amp;</b>                      | Answer a call                                 |
| $\bowtie$                         | Transfer a call                               |
| C                                 | End a call                                    |